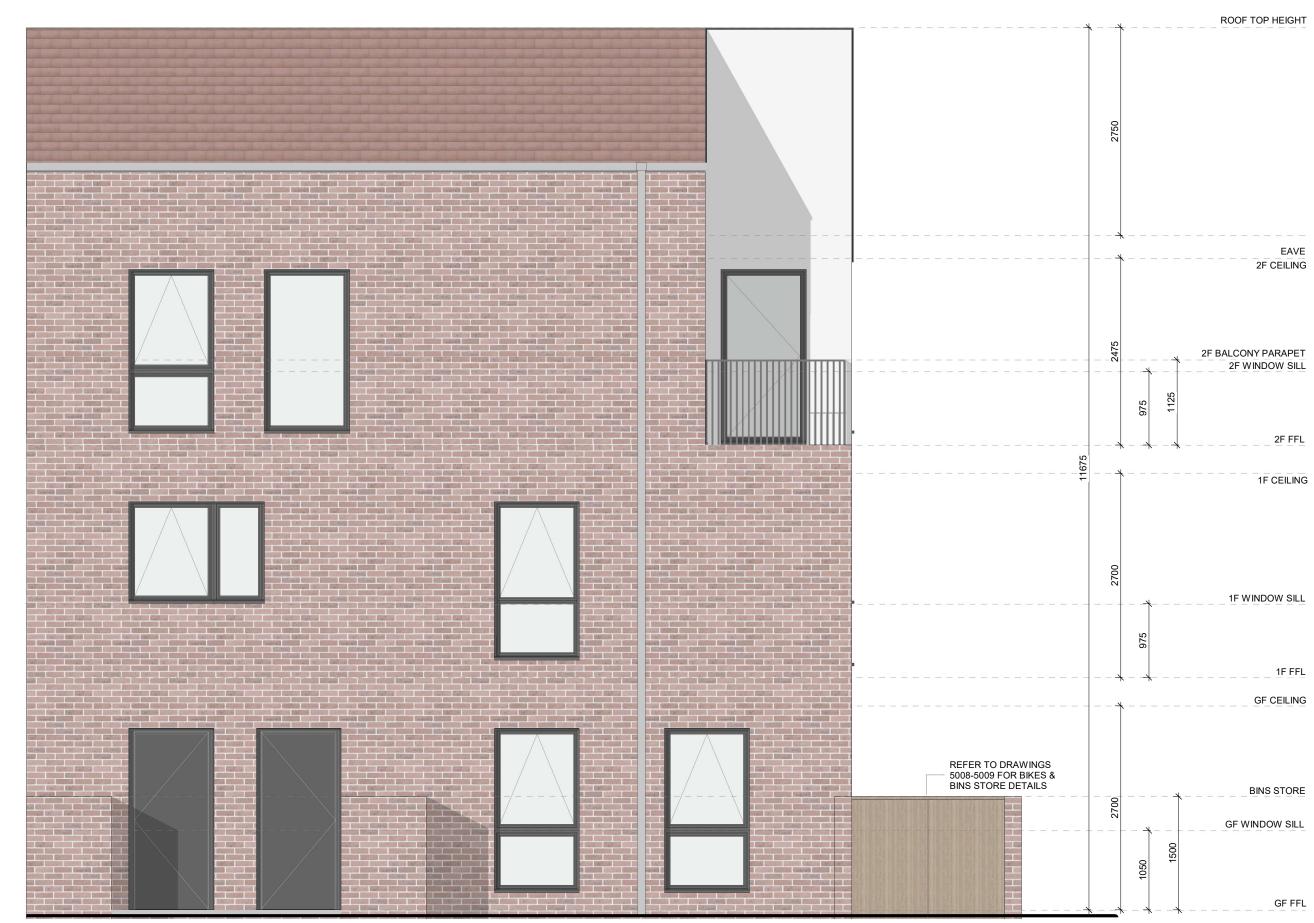

TRIPLEX T1 - MATERIALITY - FRONT ELEVATION 01 1:50

TRIPLEX T1 - MATERIALITY - FRONT ELEVATION 02 1:50

#### EXTERNAL WALL FINISHES

ROOF FINISHES

#### CLAY TILE

WINDOWS & EXTERNAL DOORS FINISHES

# ALUMINIUM FRAME/SILL

METAL & GLAZED IN WALL PANELS SYSTEM

BALCONIES AND LOUVERS

FRONT GARDEN & BINS STORE

PROPOSED SITE SECTION 10 - 1:500