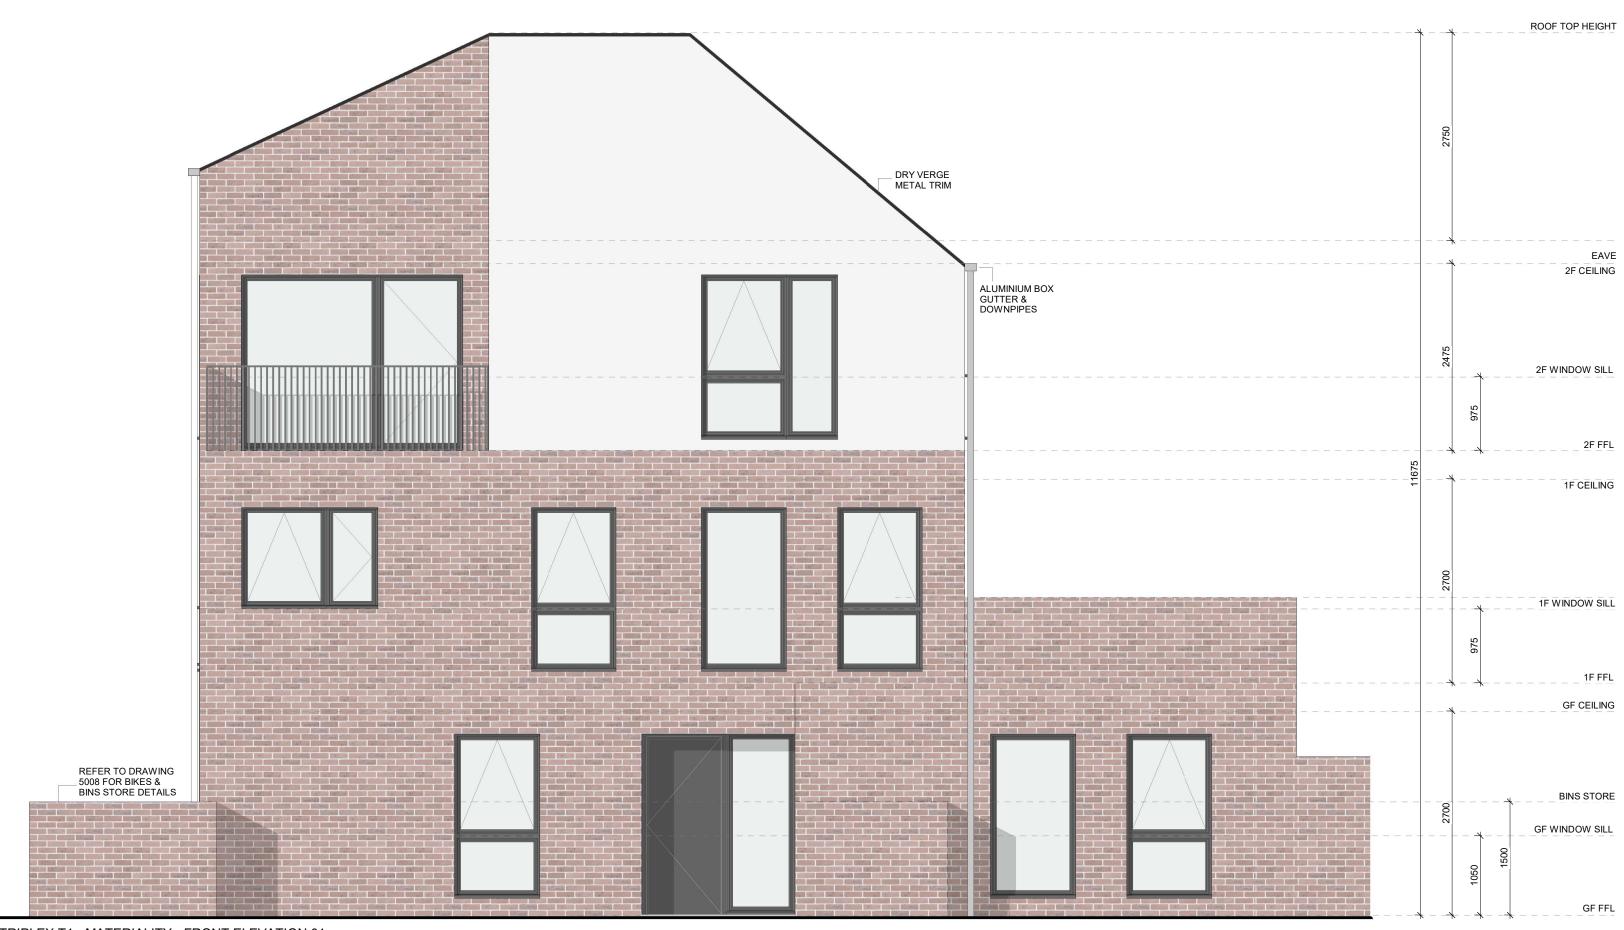

TRIPLEX T1 - MATERIALITY - FRONT ELEVATION 01 1:50

TRIPLEX T1 - MATERIALITY - FRONT ELEVATION 02 1:50

#### EXTERNAL WALL FINISHES

ROOF FINISHES

#### CLAY TILE

WINDOWS & EXTERNAL DOORS FINISHES

# ALUMINIUM FRAME/SILL

METAL & GLAZED IN WALL PANELS SYSTEM

BALCONIES AND LOUVERS

FRONT GARDEN & BINS STORE

PROPOSED SITE SECTION 10 - 1:500