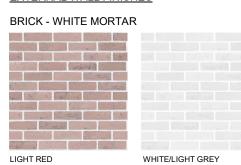

TRIPLEX T1 - MATERIALITY - FRONT ELEVATION 01 1:50



TRIPLEX T1 - MATERIALITY - FRONT ELEVATION 02 1:50

### MATERIALS SELECTION

#### EXTERNAL WALL FINISHES







ROOF FINISHES

#### CLAY TILE



WINDOWS & EXTERNAL DOORS FINISHES

# ALUMINIUM FRAME/SILL



METAL & GLAZED IN WALL PANELS SYSTEM



BALCONIES AND LOUVERS



FRONT GARDEN & BINS STORE











PROPOSED SITE SECTION 10 - 1:500

## **GENERAL NOTES:**

DRAWING TO BE READ WITH REFERENCE TO THE FOLLOWING ASSOCIATED DRAWINGS AND INFORMATION:

• 0000 SERIES DRAWINGS: EXISTING SITE INFO

• 4000 SERIES DRAWINGS: PROPOSED SITE LAYOUT INFO

• 2000 SERIES DRAWINGS: PROPOSED ELEVATIONS INFO

• 8000 SERIES DRAWINGS: PROPOSED SITE (4 ONCIT INDICAL SECTIONS) 4000 SERIES DRAWINGS: GA DRAWINGS/ UNIT TYPES INFO 5000 SERIES DRAWINGS: PROPOSED MATERIALITY 8000 SERIES DRAWINGS: HQA AND ASSOCIATED SCHEDULE OF INFO 3000 SERIES DRAWINGS: PROPOSED SITE/LONGITUDINAL SECTIONS • ARCHITECTURAL DESIGN STATEMENT